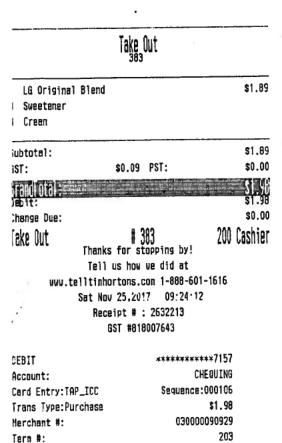

|            |                  | Expense Category<br>(Select from drop |                                   |          |                |        |
|------------|------------------|---------------------------------------|-----------------------------------|----------|----------------|--------|
| Date       | Vendor           | down menu)                            | Description                       | Subtotal | GST            | Total  |
|            |                  |                                       | Mileage from Brooks to Calgary to |          |                |        |
| Nov. 23-25 | MHC Travel Claim | Other Transportation                  | Medicine Hat                      | 212.08   |                | 212.08 |
| Nov. 23-25 | MHC Travel Claim | Meals                                 | Per diem meals                    | 42.00    |                | 42.00  |
| Nov. 23-25 | MHC Travel Claim | Incidentals                           | Per diem incidentals              | 40.00    |                | 40.00  |
| Nov. 23-25 | MHC Travel Claim | Hospitality                           | Per diem hospitality              | 20.00    |                | 20.00  |
| Nov. 24    | Westpark         | Other Transportation                  | Parking                           | 20.00    |                | 20.00  |
| Nov. 25    | Tim Hortons      | Meals                                 | Coffee                            | 1.98     |                | 1.98   |
|            |                  |                                       |                                   |          |                | -      |
|            |                  |                                       |                                   |          | Total Receipts | 336.06 |