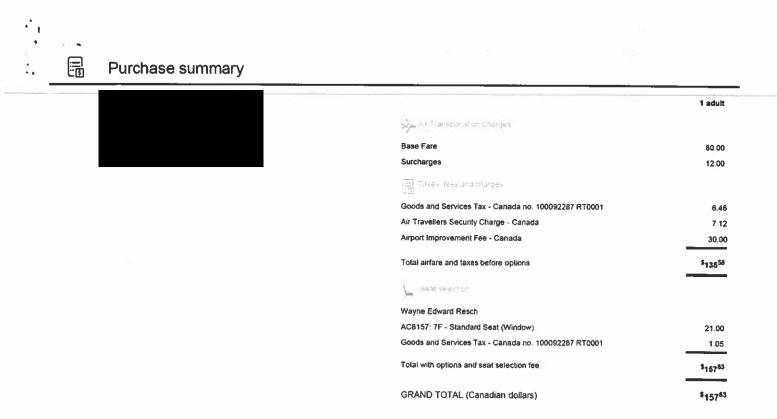

|            |                               | Expense Category<br>(Select from drop down | n                                                            |          |                |        |
|------------|-------------------------------|--------------------------------------------|--------------------------------------------------------------|----------|----------------|--------|
| Date       | Vendor                        | menu)                                      | Description                                                  | Subtotal | GST            | Total  |
| 11/27/2018 | West Jet                      | Airfare                                    | Medicine Hat to Edmonton                                     | 82.55    |                | 82.55  |
| 11/27/2018 | West Jet                      | Airfare                                    | Baggage Charges                                              | 31.50    |                | 31.50  |
| 11/28/2018 | Airport Taxi Services         | Other Transportation                       | Taxi from airport to hotel                                   | 60.50    |                | 60.50  |
| 11/28/2018 | Greater Edmonton Taxi Service | Other Transportation                       | Taxi from hotel to<br>Legislative Bldg                       | 8.80     |                | 8.80   |
| 11/29/2018 | Westin Hotel                  | Accommodation                              | Hotel - Nov. 27-29, 2018                                     | 415.40   |                | 415.40 |
| 11/29/2018 | Greater Edmonton Taxi Service | Other Transportation                       | Taxi from hotel to airport                                   | 56.76    |                | 56.76  |
| 11/29/2019 | Air Canada                    | Airfare                                    | Edmonton to Medicine Hat                                     | 135.58   |                | 135.58 |
| 11/29/2018 | Air Canada                    | Airfare                                    | Seat Selection                                               | 22.05    |                | 22.05  |
| 11/29/2018 | Air Canada                    | Airfare                                    | Luggage                                                      | 31.50    |                | 31.50  |
| 11/29/2018 | Precise Parking               | Other Transportation                       | Parking at Medicine Hat Airport<br>November 27 - November 29 | 24.75    |                | 24.75  |
|            |                               |                                            |                                                              |          | Total Receipts | 869.39 |