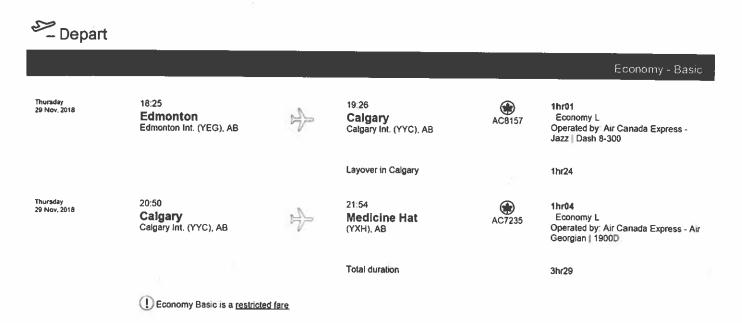

|            |                               | Expense Category<br>(Select from drop down | n                                                            |          |                |        |
|------------|-------------------------------|--------------------------------------------|--------------------------------------------------------------|----------|----------------|--------|
| Date       | Vendor                        | menu)                                      | Description                                                  | Subtotal | GST            | Total  |
| 11/27/2018 | West Jet                      | Airfare                                    | Medicine Hat to Edmonton                                     | 82.55    |                | 82.55  |
| 11/27/2018 | West Jet                      | Airfare                                    | Baggage Charges                                              | 31.50    |                | 31.50  |
| 11/28/2018 | Airport Taxi Services         | Other Transportation                       | Taxi from airport to hotel                                   | 60.50    |                | 60.50  |
| 11/28/2018 | Greater Edmonton Taxi Service | Other Transportation                       | Taxi from hotel to<br>Legislative Bldg                       | 8.80     |                | 8.80   |
| 11/29/2018 | Westin Hotel                  | Accommodation                              | Hotel - Nov. 27-29, 2018                                     | 415.40   |                | 415.40 |
| 11/29/2018 | Greater Edmonton Taxi Service | Other Transportation                       | Taxi from hotel to airport                                   | 56.76    |                | 56.76  |
| 11/29/2019 | Air Canada                    | Airfare                                    | Edmonton to Medicine Hat                                     | 135.58   |                | 135.58 |
| 11/29/2018 | Air Canada                    | Airfare                                    | Seat Selection                                               | 22.05    |                | 22.05  |
| 11/29/2018 | Air Canada                    | Airfare                                    | Luggage                                                      | 31.50    |                | 31.50  |
| 11/29/2018 | Precise Parking               | Other Transportation                       | Parking at Medicine Hat Airport<br>November 27 - November 29 | 24.75    |                | 24.75  |
|            |                               |                                            |                                                              |          | Total Receipts | 869.39 |