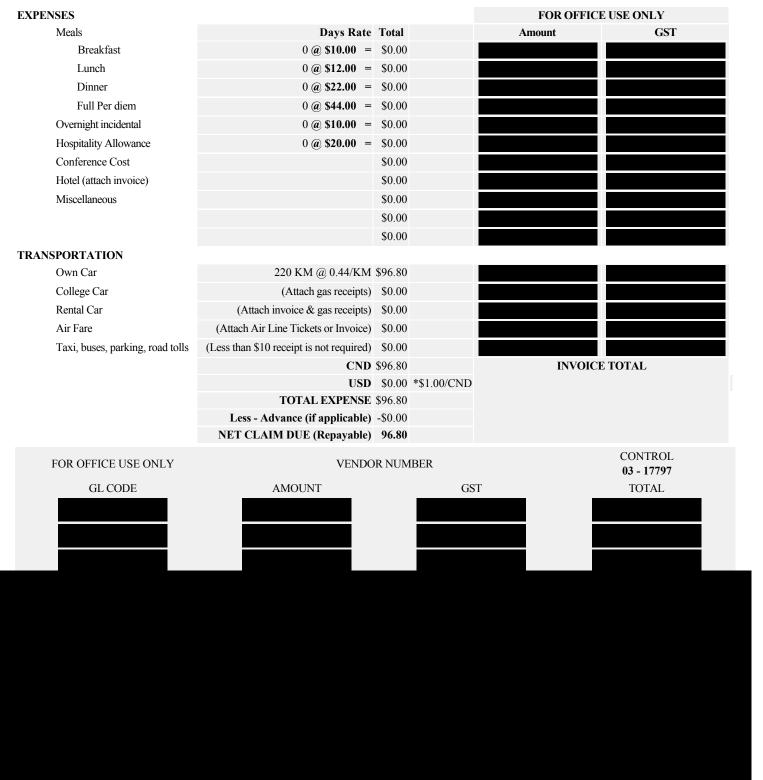

### MEDICINE HAT COLLEGE TRAVEL CLAIM

**CLAIMANT** 

Name: Kevin Shufflebotham

Address:

#### **MEETING/CONFERENCE**

Name:

Northern Lakes College Meeting

Location:

Slave Lake, AB