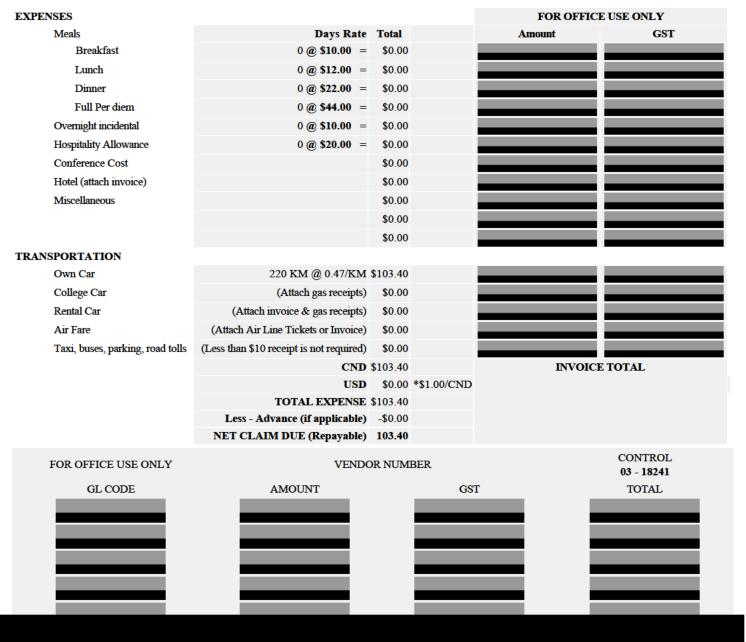

Receipt Reconciliation: (Please attach supporting documentation i.e.: receipts)

| Date             | Vendor       | Expense Category<br>(Select from drop<br>down menu) | Description              | Subtotal | GST            | Total  |
|------------------|--------------|-----------------------------------------------------|--------------------------|----------|----------------|--------|
| October 28, 2020 | Travel Claim | Other Transportation                                | Mileage to Brooks return | 103.40   |                | 103.40 |
|                  |              |                                                     |                          |          |                | -      |
|                  |              |                                                     |                          |          |                | -      |
|                  |              |                                                     |                          |          |                | -      |
|                  |              |                                                     |                          |          |                | -      |
|                  |              |                                                     |                          |          |                | -      |
|                  | •            |                                                     | •                        |          | Total Receipts | 103.40 |

#### MEETING/CONFERENCE

MEDICINE HAT

Name: Kevin Shufflebotham Name: MHC Brooks Campus Visit

Address: Location: Brooks, AB

Departure date Oct 28 2020 3:30PM

Return date Oct 28 2020 7:30PM