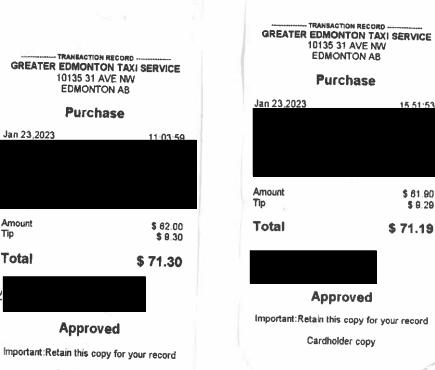

|           |                       | Expense Category<br>(Select from drop |                                                                   |          |                |          |
|-----------|-----------------------|---------------------------------------|-------------------------------------------------------------------|----------|----------------|----------|
| Date      | Vendor                | down menu)                            | Description                                                       | Subtotal | GST            | Total    |
| 1/22/2023 | Raddisson Hotel       | Accommodation                         | Hotel - January 22, 2023                                          | 173.53   | 8.34           | 181.87   |
|           |                       |                                       | Flight from Calgary to Edmonton                                   |          |                |          |
| 1/22/2023 | West Jet              | Airfare                               | return                                                            | 672.25   | 33.61          | 705.86   |
| 1/23/2023 | Greater Edmonton Taxi | Other Transportation                  | Taxi from Airport to government offices                           | 62.00    | 9.30           | 71.30    |
|           |                       |                                       | Taxi from Government Offices to                                   |          |                |          |
| 1/23/2023 | Greater Edmonton Taxi | Other Transportation                  | airport                                                           | 61.90    | 9.29           | 71.19    |
| 1/23/2023 | Calgary United Cam    | Other Transportation                  | Taxi from Airport to Hotel                                        | 23.95    |                | 23.95    |
| 1/23/2023 | Travel Claim          | Meals                                 | Meal Per Diem (January 22-23)                                     | 53.10    |                | 53.10    |
| 1/23/2023 | Travel Claim          | Incidentals                           | Incidentals Per Diem (January 22)<br>Mileage from Medicine Hat to | 7.35     |                | 7.35     |
| 1/2/2023  | Travel Claim          | Other Transportation                  | Calgary return                                                    | 272.60   |                | 272.60   |
|           |                       |                                       |                                                                   |          |                |          |
|           |                       |                                       |                                                                   |          |                | -        |
|           |                       |                                       |                                                                   |          |                | -        |
|           |                       |                                       |                                                                   |          |                | -        |
|           |                       |                                       |                                                                   |          |                | -        |
|           |                       |                                       |                                                                   |          | Total Receipts | 1,387.22 |

15.51.53

\$ 61.90 \$ 9.29

\$ 71.19

Cardholder copy

Jan 23,2023

Amount Tip

Total