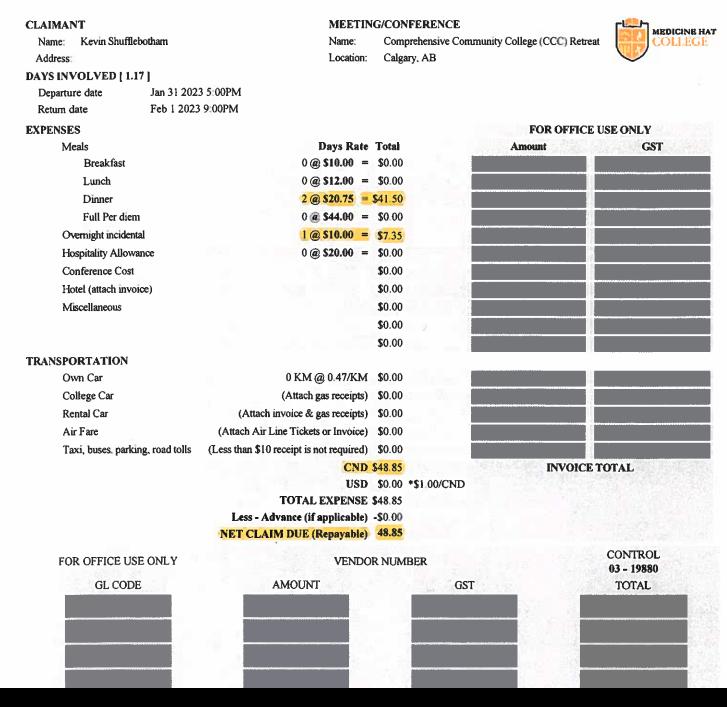

| <u>Name</u> | Kevin Shufflebotham | <u>Date</u> | January 31-February 1, 2023 |                   |             |
|-------------|---------------------|-------------|-----------------------------|-------------------|-------------|
| Position    | President & CEO     | Purpose     | CCC Retreat                 | <b>Desination</b> | Calgary, AB |

|           |                    | Expense Category<br>(Select from drop |                                |          |                |        |
|-----------|--------------------|---------------------------------------|--------------------------------|----------|----------------|--------|
| Date      | Vendor             | down menu)                            | Description                    | Subtotal | GST            | Total  |
|           |                    |                                       | Flight from Medicine Hat to    |          |                |        |
| 1/31/2023 | West Jet           | Airfare                               | Calgary                        | 361.25   | 18.06          | 379.31 |
| 1/31/2023 | Delta Hotel        | Accommodation                         | Hotel stay for January 31,2023 | 213.17   | 10.25          | 223.42 |
| 1/31/2023 | Calgary United Cab | Other Transportation                  | Taxi from airport to hotel     | 50.75    |                | 50.75  |
| 2/1/2023  | Travel Claim       | Meals                                 | Meal per diem                  | 41.50    |                | 41.50  |
| 2/1/2023  | Travel Claim       | Incidentals                           | Overnight incidentals per diem | 7.35     |                | 7.35   |
|           |                    |                                       |                                |          |                | -      |
|           |                    |                                       |                                |          |                | -      |
|           |                    |                                       |                                |          |                | -      |
|           |                    |                                       |                                |          |                | -      |
|           |                    |                                       |                                |          |                | _      |
|           |                    |                                       |                                |          |                | -      |
|           |                    |                                       |                                |          |                | -      |
|           |                    |                                       |                                |          | Total Receipts | 702.33 |