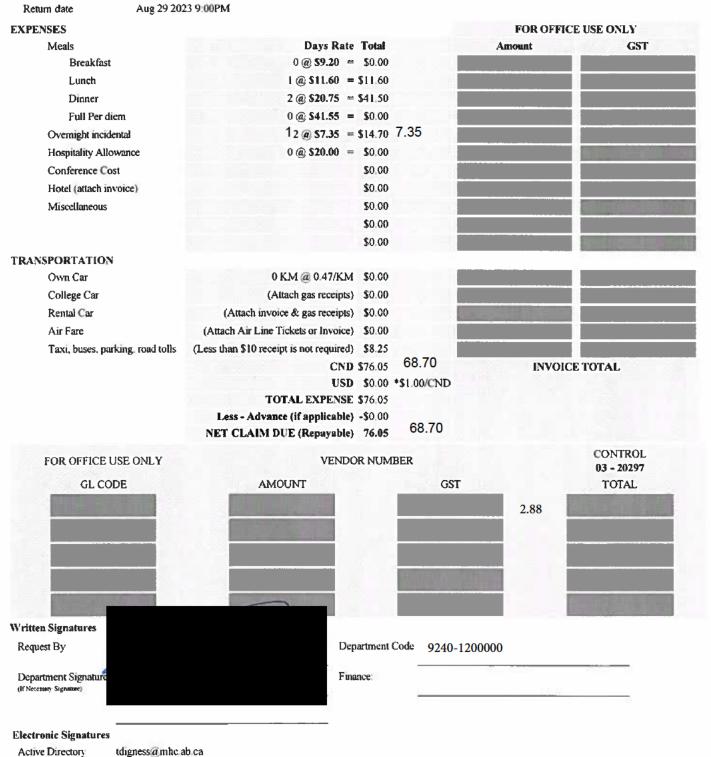

Name Kevin Shufflebotham Date August 28, 2023

PositionPresident & CEOPurposeCCC Presidents's RetreatDesinationEdmonton

| Date      | Vendor               | Expense Category<br>(Select from drop<br>down menu) | Description | Subtotal | GST            | Total  |
|-----------|----------------------|-----------------------------------------------------|-------------|----------|----------------|--------|
| 8/28/2023 | Travel Claim         | Meals                                               | Per Diem    | 68.70    |                | 68.70  |
|           | Airport Taxi Service | Other Transportation                                | Taxi        | 77.05    |                | 77.05  |
| 8/28/2023 |                      | Accommodation                                       | Hotel       | 176.85   |                | 176.85 |
| 8/28/2023 | WestJet              | Airfare                                             | Flight      | 655.46   |                | 655.46 |
|           |                      |                                                     |             |          |                | -      |
|           |                      |                                                     |             |          |                |        |
|           |                      |                                                     |             |          |                | -      |
|           |                      |                                                     |             |          |                |        |
|           |                      |                                                     |             |          |                | -      |
|           |                      |                                                     |             |          |                | -      |
|           |                      |                                                     |             |          |                | -      |
|           |                      |                                                     |             |          |                | -      |
|           |                      |                                                     |             |          | Total Receipts | 978.06 |