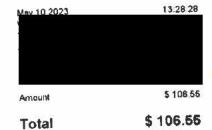

## CYPRESS CLUB COPY

| Steak Sand                | 22.00  |
|---------------------------|--------|
| The Cowgirl               | 20.00  |
| The Cowboy                | 22.00  |
| Santa Fe                  | 22.00  |
| Gratuity                  | 15.48  |
| GST                       | 5.07   |
| Total                     | 106.55 |
| 1:19 PM 5/10/2023 4 Carly | 3      |
|                           |        |