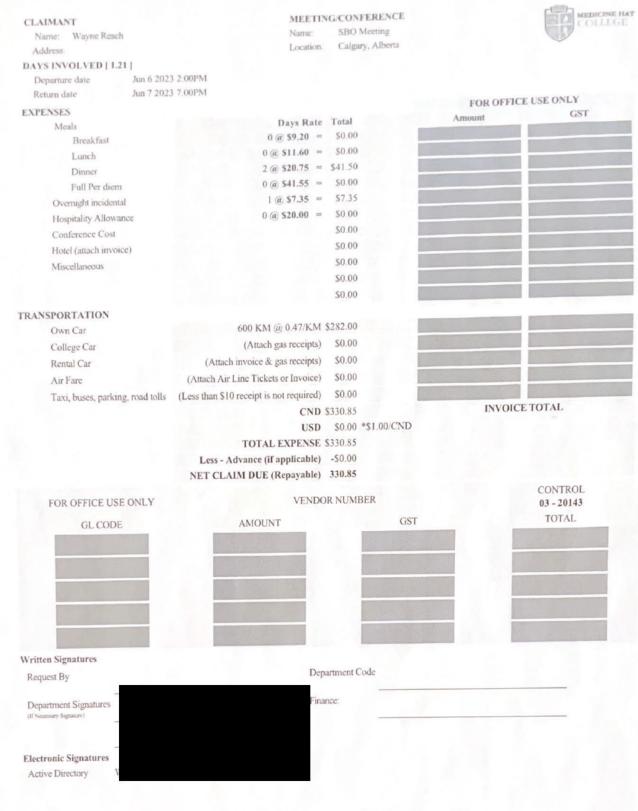

### MEDICINE HAT COLLEGE TRAVEL CLAIM

If you have any questions please contact the Finance Department at 403-529-3856.

# Expense Disclosure Sheet

| Name     | Wayne Resch                 | <u>Date</u>    | June 7, 2023                    |             |         |  |
|----------|-----------------------------|----------------|---------------------------------|-------------|---------|--|
| Position | VP Administration & Finance | <u>Purpose</u> | Senior Business Officer Meeting | Destination | Calgary |  |

## **Receipt Reconciliation: (Please attach supporting documentation i.e.: receipts)**

| Date      | Vendor                             | Expense Category<br>(Select from drop<br>down menu) | Description                   | Subtotal | GST            | Total  |
|-----------|------------------------------------|-----------------------------------------------------|-------------------------------|----------|----------------|--------|
| 07-Jun-23 | MHC Travel Claim                   | Other Transportation                                | Mileage to Calgary & Return   | 282.00   |                | 282.00 |
| 07-Jun-23 | MHC Travel Claim                   | Meals                                               | Dinner allowance (2 nights)   | 41.5     |                | 41.50  |
| 07-Jun-23 | MHC Travel Claim                   | Incidentals                                         | Overnight incidental          | 7.35     |                | 7.35   |
| 07-Jun-23 | Best Western Plus Village Park Inn | Accommodation                                       | Hotel accommodation (1 night) | 167.28   |                | 167.28 |
|           |                                    |                                                     |                               |          |                | -      |
|           |                                    |                                                     |                               |          |                |        |
|           |                                    |                                                     |                               |          |                | -      |
|           |                                    |                                                     |                               |          |                |        |
|           |                                    |                                                     |                               |          |                | -      |
|           |                                    |                                                     |                               |          |                | -      |
|           |                                    |                                                     |                               |          |                | -      |
|           |                                    |                                                     |                               |          |                | _      |
|           |                                    | -                                                   | ·                             |          | Total Receipts | 498.13 |