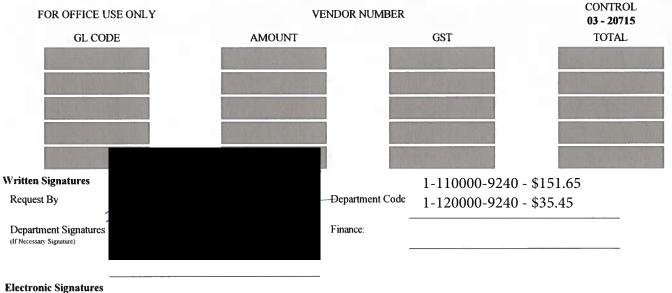

# FOR OFFICE USE ONLY

# GL CODE **AMOUNT**

Written Sign Request By Department

partment Code

1-120000-9240

**GST** 

ance:

**Electronic Signatures** 

Active Directory

(If Necessary Sign

**CLAIMANT** 

Address:

**EXPENSES** 

MEETING/CONFERENCE

Name: Sunrise Collegiate Governance Meeting

Location: Brooks

Name: Kevin Shufflebotham