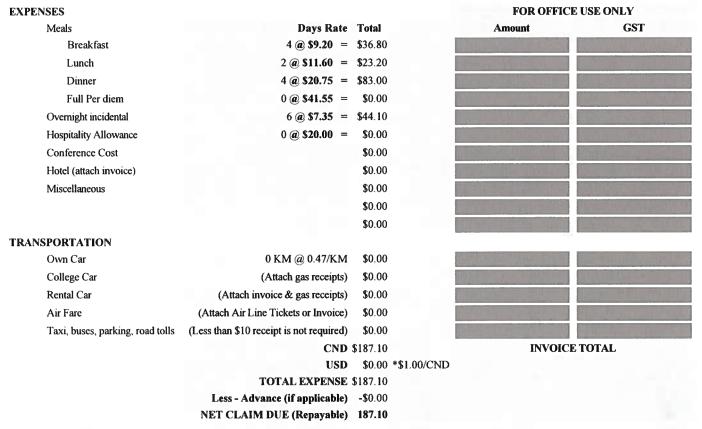

Name Kevin Shufflebotham Date April 25, 2024 - May 1, 2024

PositionPresident & CEOPurposeCCC Retreat/ CICan ConferenceDesinationCalgary

| Date      | Vendor                    | Expense Category<br>(Select from drop<br>down menu) | Description | Subtotal | GST            | Total    |
|-----------|---------------------------|-----------------------------------------------------|-------------|----------|----------------|----------|
|           |                           | ,                                                   | ·           |          |                |          |
| 4/25/2024 | Travel Claim              | Meals                                               | Pre Diems   | 187.10   |                | 187.10   |
| 4/25/2024 | Calgary Marriott Downtown | Accommodation                                       | Hotel       | 263.83   |                | 263.83   |
| 4/26/2024 | Calgary Marriott Downtown | Accommodation                                       | Hotel       | 268.33   |                | 268.33   |
| 4/27/2024 | Calgary Marriott Downtown | Accommodation                                       | Hotel       | 1,055.32 |                | 1,055.32 |
|           |                           |                                                     |             |          |                | -        |
|           |                           |                                                     |             |          |                |          |
|           |                           |                                                     |             |          |                | -        |
|           |                           |                                                     |             |          |                |          |
|           |                           |                                                     |             |          |                | -        |
|           |                           |                                                     |             |          |                | -        |
|           |                           |                                                     |             |          |                | -        |
|           |                           |                                                     |             |          |                | -        |
|           |                           | •                                                   | •           |          | Total Receipts | 1,774.58 |

### Meals Days Rate Total Breakfast 0 @ \$9.20 = \$0.00Lunch 0 @ \$11.60 = \$0.00Dinner 0 @ \$20.75 = \$0.00Full Per diem 0 @ \$41.55 = \$0.00

Overnight incidental Hospitality Allowance

Conference Cost Hotel (attach invoice)

Miscellaneous

TRANSPORTATION

College Car Rental Car

Air Fare

Own Car 208 KM @ 0.47/KM \$97.76 (Attach gas receipts) \$0.00

(Attach Air Line Tickets or Invoice) \$0.00 (Less than \$10 receipt is not required) \$0.00

Taxi, buses, parking, road tolls

(Attach invoice & gas receipts) \$0.00

**VENDOR NUMBER** 

0 @ \$7.35 = \$0.00

0 @ \$20.00 = \$0.00

\$0.00

\$0.00

\$0.00 \$0.00 \$0.00

CND \$97.76

USD \$0.00 \*\$1.00/CND

**TOTAL EXPENSE** \$97.76 Less - Advance (if applicable) -\$0.00

NET CLAIM DUE (Repayable) 97.76

INVOICE TOTAL

CONTROL 03 - 20581 **TOTAL** 