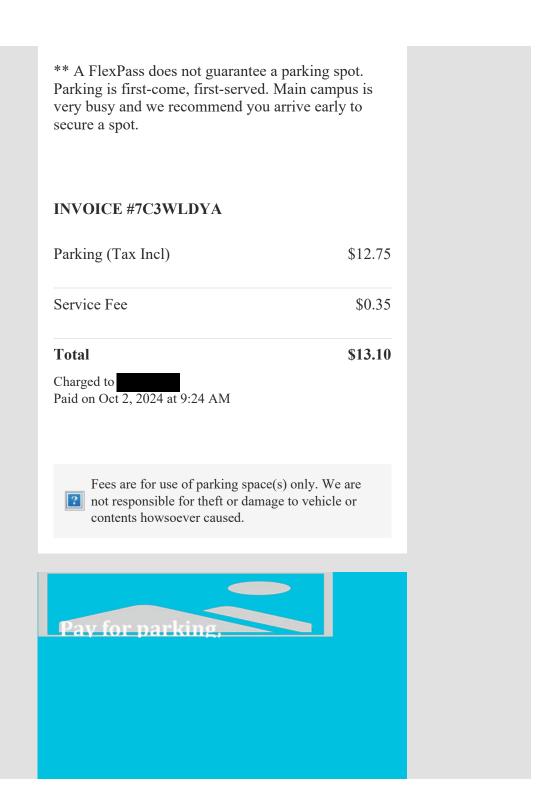

| Date       | Vendor       | Expense Category<br>(Select from drop<br>down menu) | Description | Subtotal | GST            | Total |
|------------|--------------|-----------------------------------------------------|-------------|----------|----------------|-------|
|            | Honk Parking |                                                     | parking     | 13.10    |                | 13.10 |
| 02 000 2 1 |              |                                                     | ,g          | 20.20    |                |       |
|            |              |                                                     |             |          |                | -     |
|            |              |                                                     |             |          |                | -     |
|            |              |                                                     |             |          |                |       |
|            |              |                                                     |             |          |                | -     |
|            |              |                                                     |             |          |                | -     |
|            |              |                                                     |             |          |                |       |
|            |              |                                                     |             |          |                | -     |
|            |              |                                                     |             |          |                |       |
|            |              |                                                     |             |          |                | -     |
|            |              |                                                     |             |          |                | -     |
|            |              |                                                     |             |          |                | -     |
|            |              |                                                     |             |          |                | -     |
|            |              | •                                                   | •           |          | Total Receipts | 13.10 |