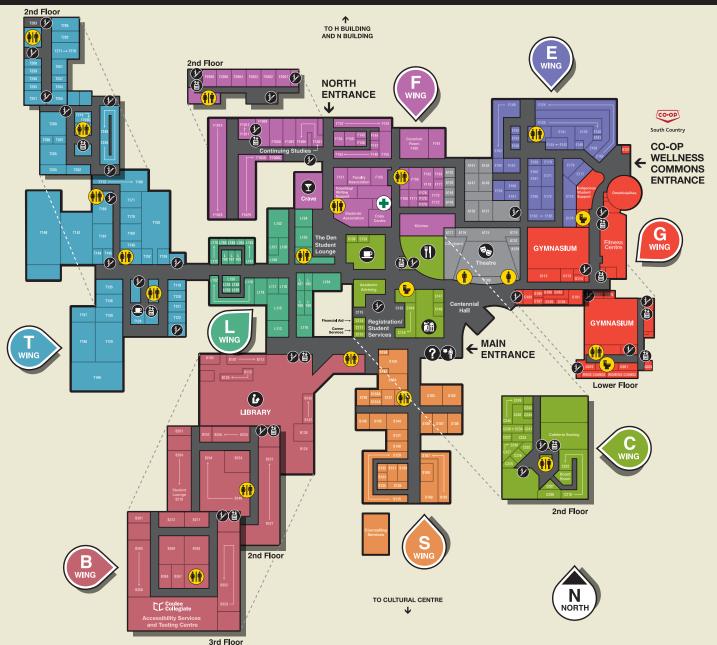

# **BUILDING DIRECTORY**

#### **CAMPUS SERVICES**

- Cafeteria
- Library
- Security
- 2 Information Desk
- Medical Services
   Washrooms
- •••
- Inclusive Washrooms

- Coffee Shop
- Stairs
- Elevator
- Theatre
- Bookstore
- Crave

#### 1st Floor

Eresman Theatre

## 1st Floor • Vera Bracken Library

- 2nd Floor
- Computer Labs
- IT Services
- 3rd Floor
- Accessibility Services
   and Testing Centre
- Coulee Collegiate
- C 1st Floor
  - Academic Advising
     Career Services
    - Registration /
       Student Services
    - Student Financial Aid

#### 2nd Floor

- Human Resources
- Executive Offices
- Financial Services
   International Resource Centre

#### 1st Floor

- Continuing Studies
   Coaching/Writing Support
- Coaching/writing Suppor

### Lower Floor • Gymnasium

- Indigenous Student Support Office
   Ómahksípiitaa (Gathering Space)
- S
  - Counselling Services

#### PROGRAM AREAS

**Coulee Collegiate** 

Health Studies

> Business

Science

> Arts/Humanities

Trades